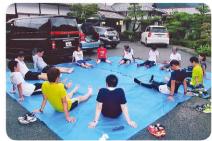

9月京都で行われるウルトラマラソン(60km) 出場を目指して仕事終わりに、練習

「走る人に悪い人はいない」と言われる「RCラ スタ」の仲間と一緒に夏合宿(瀧長駐車場)

### 質問 夏合宿をされているそうですね

河井 縁あって伊丹市の「RCラスタ」というチームに所属していま す。2年前から、両親や瀧萇さん(近所の旅館)のサポートもあって、 千種で合宿をしてるんです。仲間も千種の魅力を感じてくれて。父 は、自家製野菜や千種川のアユを調達し、調理も。母は、ちくさ高原 まで軽トラで伴走しながら、水分補給や昼食を運んでサポート。本 当に感謝です。こうやって続けられるのも両親のおかげかな。